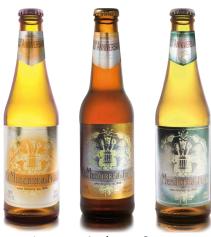

of 24 bottles 33cl.

**AMBER BEER** 

**Product:** Amber beer

Alcohol: 5,0% vol., degrees Plato 11,80.

Shelf life: 15 months from date of production

**Packaging of the goods:** 33cl bottle on cases of 24 bottles, case weight 13,6 Kg.

total pallet weight 893,4 Kg.

pallet dimensions 80 x 120 with 63 cases.

**Price:** ex-works Schijndel, customer care from our brewery in Biella

Case of 24 bottles 33cl.

**STRONG BEER** 

**Product:** Strong beer

Alcohol: 6,5% vol., degrees Plato 14,50.

Shelf life: 15 months from date of production

Packaging of the goods: 33cl bottle on cases of 24 bottles, case weight 13,6 Kg.

total pallet weight 893,4 Kg.

Pallet dimensions 80 x 120 with 63 cases.

**Price:** ex-works Schijndel, customer care from our brewery in Biella

Case of 24 bottles 33cl.



Lager Amber Strong